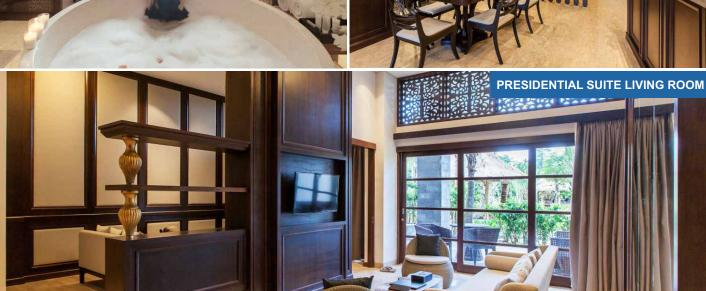

# Family Suite

- 128/176 sq.m (Est.Nett / Semigross) Spacious Living rooms with Kitchen
- Marble & Parquet Flooring - 2 Bath rooms
- Spacious Balcony with pool view or forest in hills

**Presidential Suite** 

- 2 Bedroom

Copyright © July 2019

FAMILY SUITES BATHROOM PRESIDENTIAL SUITE BATHROOM

The spacious layout is design to keep you comfortable and integrated area relaxed. Its modern take on clasical Balinese architecture makes it dream place for you to stay.

RESIDENTIAL SUITE DINING ROOM

All information and specifications are current at time of print and are subject to change as may be required and cannot form part of an offer or contract. All plans are subject to any amendments approved by the relevant authority. Illustrations shall not be regarded as representation of fact. The developerretains full rights to alter or improve images without any prior notice.