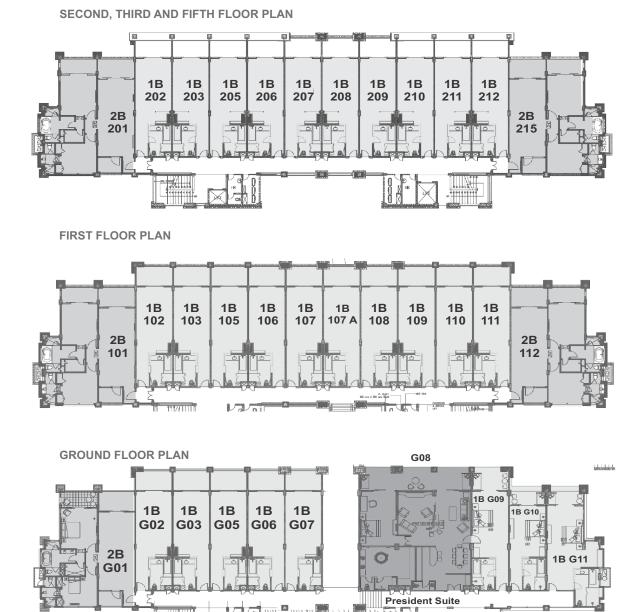

# **Block A**

The simple yet comfortable Royal Tulip Springhill Resort - Jimbaran Blok A features an ensuite bathroom including bathtub, a master bedroom, a balcony, lift access as well as our standard amenities and facilities for the comfort of our guest.

IBR - Deluxe Suite / Deluxe Suite A 2BR - Family Suite

- 58 / 79 sq.m (Est. Nett / Semigross)
- Spacious rooms with parquet flooring - Marble Bathroom with bathtube
- Spacious Balcony with pool view
- or forest in hills 1 Bedroom

# The simple yet comfortable Royal Tulip Springhill Resort - Jimbaran Blok A features an ensuite bathroom including bathtub, a master bedroom, a balcony, lift access as well as our

Block B

IBR - Deluxe Suite / Deluxe Suite A

standard amenities and facilities for the comfort

- 2BR Family Suite
- 1BR Presidential Suite

of our guest.

# Family Suite

- 128/176 sq.m (Est.Nett / Semigross) Spacious Living rooms with Kitchen
- Marble & Parquet Flooring - 2 Bath rooms
- Spacious Balcony with pool view or forest in hills

**Presidential Suite** 