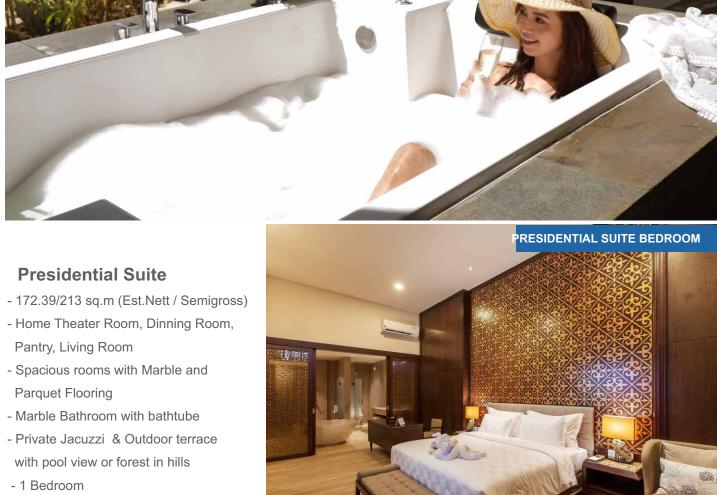

# Family Suite

- 128/176 sq.m (Est.Nett / Semigross) Spacious Living rooms with Kitchen
- Marble & Parquet Flooring - 2 Bath rooms
- Spacious Balcony with pool view or forest in hills

**Presidential Suite** 

- 2 Bedroom

Copyright © July 2019

FAMILY SUITES BATHROOM PRESIDENTIAL SUITE BATHROOM

The spacious layout is design to keep you comfortable and integrated area relaxed. Its modern take on clasical Balinese architecture makes it dream place for you to stay.