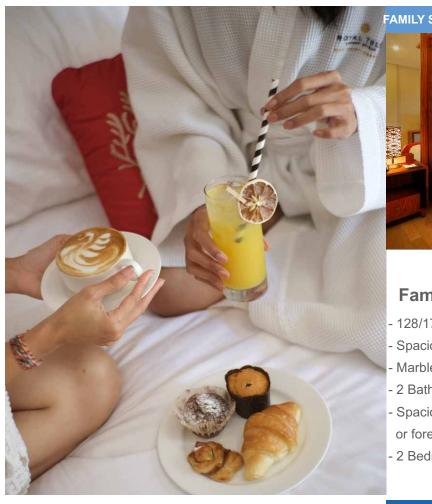

# Family Suite

- 128/176 sq.m (Est.Nett / Semigross) Spacious Living rooms with Kitchen
- Marble & Parquet Flooring - 2 Bath rooms
- Spacious Balcony with pool view or forest in hills

**Presidential Suite** 