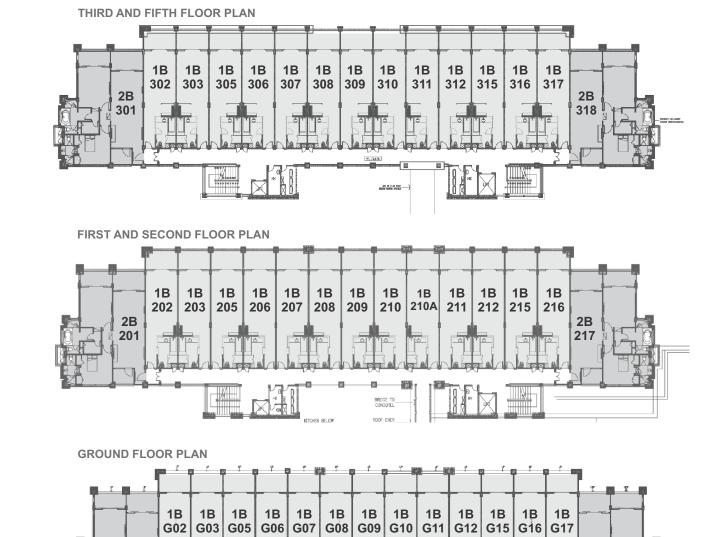

# **Block A**

The simple yet comfortable Royal Tulip Springhill Resort - Jimbaran Blok A features an ensuite bathroom including bathtub, a master bedroom, a balcony, lift access as well as our standard amenities and facilities for the comfort of our guest.

IBR - Deluxe Suite / Deluxe Suite A 2BR - Family Suite

- 58 / 79 sq.m (Est. Nett / Semigross)
- Spacious rooms with parquet flooring - Marble Bathroom with bathtube
- Spacious Balcony with pool view
- or forest in hills 1 Bedroom

# The simple yet comfortable Royal Tulip Springhill Resort - Jimbaran Blok A features an ensuite bathroom including bathtub, a master bedroom, a balcony, lift access as well as our

Block B

IBR - Deluxe Suite / Deluxe Suite A

standard amenities and facilities for the comfort

- 2BR Family Suite
- 1BR Presidential Suite

of our guest.