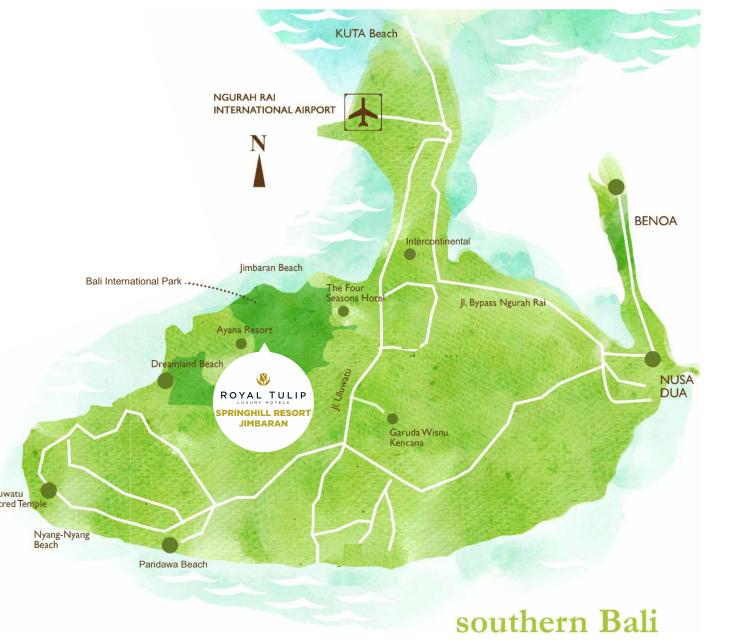

### THE WORLD CLASS OPERATOR

Jin Jiang Int.\*\* Hotels : 5.482 Chambres : 555.544 Evol.: +129,7%

Operated by Royal Tulip a member of Shanghai Jin Jiang International Hotel Group the second biggest operator in the world