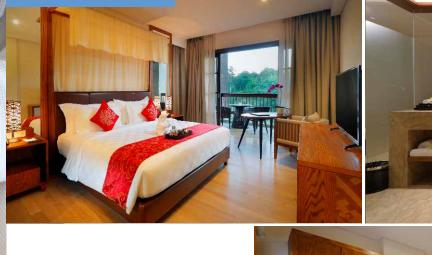

# **Block A**

The simple yet comfortable Royal Tulip Springhill Resort - Jimbaran Blok A features an ensuite bathroom including bathtub, a master bedroom, a balcony, lift access as well as our standard amenities and facilities for the comfort of our guest.

# The simple yet comfortable Royal Tulip Springhill Resort - Jimbaran Blok A features an ensuite bathroom including bathtub, a master bedroom, a balcony, lift access as well as our

Block B

IBR - Deluxe Suite / Deluxe Suite A

standard amenities and facilities for the comfort

- 2BR Family Suite
- 1BR Presidential Suite

of our guest.