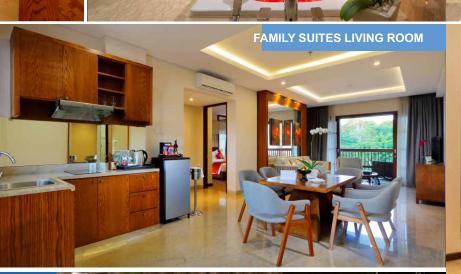

# Family Suite

- 128/176 sq.m (Est.Nett / Semigross) Spacious Living rooms with Kitchen
- Marble & Parquet Flooring - 2 Bath rooms
- Spacious Balcony with pool view or forest in hills

**Presidential Suite** 