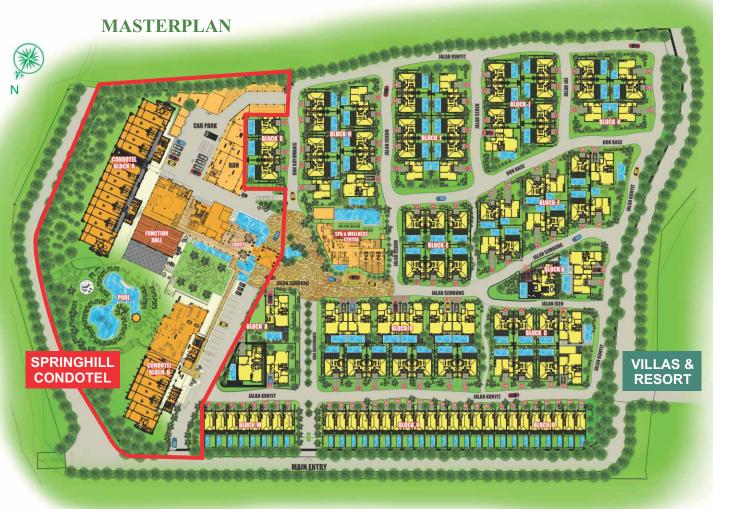

### THE WORLD CLASS OPERATOR

Jin Jiang Int.\*\* Hotels : 5.482 Chambres : 555.544 Evol.: +129,7%

Operated by Royal Tulip a member of Shanghai Jin Jiang International Hotel Group the second biggest operator in the world